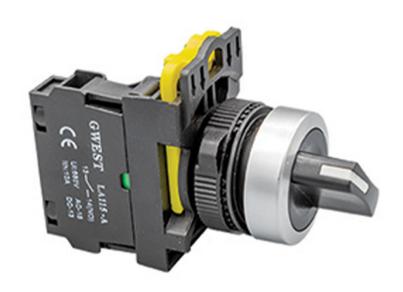

#### **DESCRIPTION**

The main body of push buttons adopts zinc alloy and high-grade anti-flame plastic. It is necessary to press directly on the operator surface. It has a structure that prevents accidental pressing. The button and the button ring are at the same height.

#### **FEATURES**

It has a chrome metal protective frame.

Three or five contact blocks can be mounted in a row.

High electrical values.

Easy assembly without requiring any equipment.